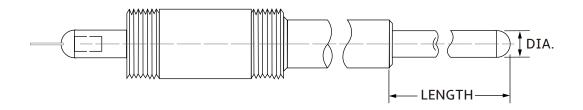

### **SPECIFICATIONS**

| Item No.    | Rod Size (Dia. x Length) | Current Output | Lifetime |
|-------------|--------------------------|----------------|----------|
| YX-MPR-3.2  | 3.2x1000mm (0.13"x39.4") | 1.0 A          | 20 yrs.  |
| YX-MPR-6.4  | 6.4x1000mm (0.25"x39.4") | 2.0 A          | 20 yrs.  |
| YX-MPR-12.7 | 12.7x1000mm (0.5"x39.4") | 4.0 A          | 20 yrs.  |
| YX-MPR-19   | 19x1000mm (0.75"x39.4")  | 6.0 A          | 20 yrs.  |
| YX-MPR-25   | 25x1000mm (0.98"x39.4")  | 7.8 A          | 20 yrs.  |