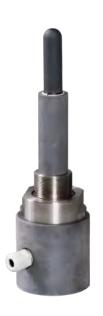

## **MMO PROBE ANODES**

Probe anode is an MMO coated titanium rod anode sealed into a machined stainless steel housing. It is designed for impressed current cathodic protection of heat exchangers, condenser waterboxes, pressure vessels, process tank, waterfront structures, pump housings, internl surfaces of pipeline, etc.