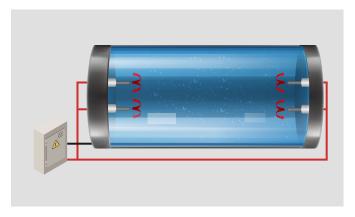

-tensile titanium, which meets commercially ASTM B348 Grade I/II standards.

#### NOBEL METAL OXIDE COATING

We can produce anodes with different nobel metal oxide ratios and differing coating thickness. Based upon accelerated life testing conducted by an independent laboratory, our MMO coating has been proven to be superior to other similar products in the market.

#### ■ Ir-Ru Mixed Metal Oxide Catalyst

The Iridium-Ruthenium mixed metal oxide catalyst can be used in, brackish water and any other severe environment conditions including high acidity or in the presence of chlorine or oxygen.

#### ■ Ir-Ta Mixed Metal Oxide Catalyst

The Iridium-Tantalum mixed metal oxide catalyst is recommended for use in fresh water, where there is either no chloride ions or low chloride ions present.





Water Tank Internal Wall Cathodic Protection



Pipeline Internal Wall Cathodic Protection







## **MMO PROBE ANODES**

### **SPECIFICATIONS**



| Item No.    | Rod Size (Dia. x Length) | Current Output | Lifetime |
|-------------|--------------------------|----------------|----------|
| YX-MPR-3.2  | 3.2x1000mm (0.13"x39.4") | 1.0 A          | 20 yrs.  |
| YX-MPR-6.4  | 6.4x1000mm (0.25"x39.4") | 2.0 A          | 20 yrs.  |
| YX-MPR-12.7 | 12.7x1000mm (0.5"x39.4") | 4.0 A          | 20 yrs.  |
| YX-MPR-19   | 19x1000mm (0.75"x39.4")  | 6.0 A          | 20 yrs.  |
| YX-MPR-25   | 25x1000mm (0.98"x39.4")  | 7.8 A          | 20 yrs.  |







www.yuxi-anode.com

6/F, Tianlu Building, 767 Liangzhu Road, Ningbo 315000, P.R. China

E-mail: info@yuxi-anode.com

**Tel:** +86 (574) 8388 2233