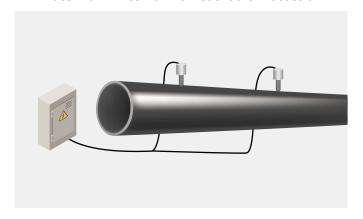

B348 Grade I/II standards.

#### NOBEL METAL OXIDE COATING

We can produce anodes with different nobel metal oxide ratios and differing coating thickness. Based upon accelerated life testing conducted by an independent laboratory, our MMO coating has been proven to be superior to other similar products in the market.

#### ■ Ir-Ru Mixed Metal Oxide Catalyst

The Iridium-Ruthenium mixed metal oxide catalyst can be used in, brackish water and any other severe environment conditions including high acidity or in the presence of chlorine or oxygen.

#### ■ Ir-Ta Mixed Metal Oxide Catalyst

The Iridium-Tantalum mixed metal oxide catalyst is recommended for use in fresh water, where there is either no chloride ions or low chloride ions present.





Water Tank Internal Wall Cathodic Protection



Pipeline Internal Wall Cathodic Protection







## **MMO PROBE ANODES**

### **SPECIFICATIONS**



| Item No.    | Rod Size (Dia. x Length) | Current Output | Lifetime |
|-------------|--------------------------|----------------|----------|
| YX-MPR-3.2  | 3.2x1000mm (0.13"x39.4") | 1.0 A          | 20 yrs.  |
| YX-MPR-6.4  | 6.4x1000mm (0.25"x39.4") | 2.0 A          | 20 yrs.  |
| YX-MPR-12.7 | 12.7x1000mm (0.5"x39.4") | 4.0 A          | 20 yrs.  |
| YX-MPR-19   | 19x1000mm (0.75"x39.4")  | 6.0 A          | 20 yrs.  |
| YX-MPR-25   | 25x1000mm (0.98"x39.4")  | 7.8 A          | 20 yrs.  |







www.yuxi-anode.com

6/F, Tianlu Building, 767 Liangzhu Road, Ningbo 315000, P.R. China

E-mail: info@yuxi-anode.com

**Tel:** +86 (574) 8388 2233 **Fax:** +86 (574) 8388 2238