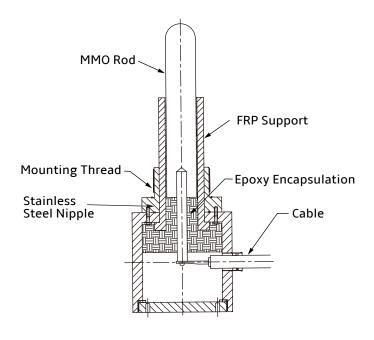

## **MMO PROBE ANODES**

Probe anode is an MMO coated titanium rod anode sealed into a machined stainless steel housing. It is designed for impressed current cathodic protection of heat exchangers, condenser waterboxes, pressure vessels, process tank, waterfront structures, pump housings, internl surfaces of pipeline, etc.