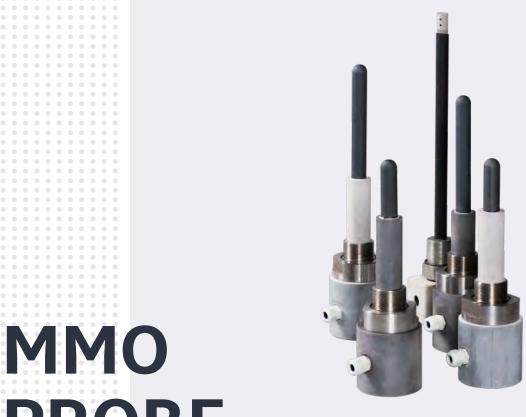

# MMO PROBE ANODES

PRODUCT DATA SHEET

## **MMO PROBE ANODES**

Probe anode is an MMO coated titanium rod anode sealed into a machined stainless steel housing. It is designed for impressed current cathodic protection of heat exchangers, condenser waterboxes, pressure vessels, process tank, waterfront structures, pump housings, internl surfaces of pipeline, etc.